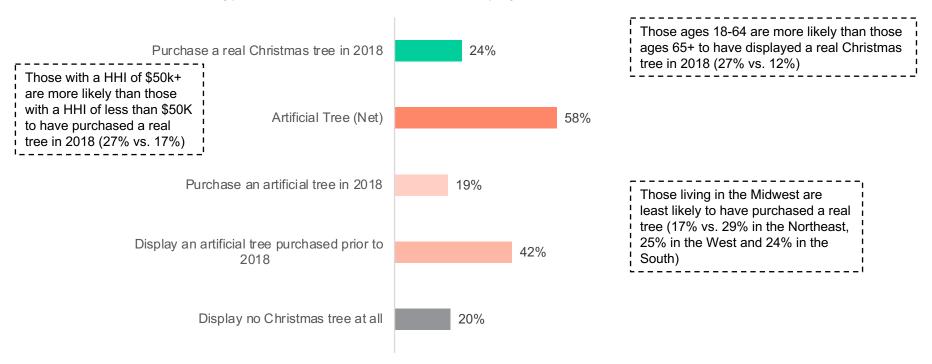

## **Over 1 in 5 Americans purchased a real Christmas tree in 2018**

Type of Christmas Tree Purchased/Displayed in 2018

#### BASE: ALL RESPONDENTS (n=2,020)

Q1 The next few questions are about Christmas trees. Please think of a "real" Christmas tree as a fresh tree grown in the ground that has been recently harvested for the holiday season and an "artificial" Christmas tree as one made out of synthetic material. This past holiday season did you...? Please select all that apply.