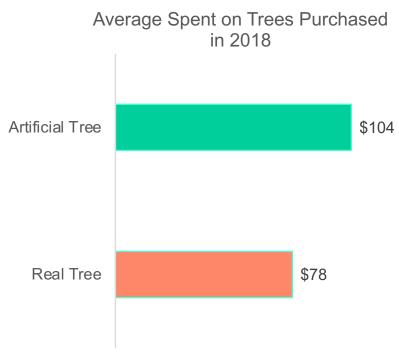

## On average, consumers spent over \$70 on real trees in 2018

BASE: DISPLAYED AN ARTIFICIAL CHRISTMAS TREE THEY PURCHASED IN 2018 (n=374)

Q2 How much did you pay for your artificial tree purchased in 2018? Please round your answer to the nearest dollar. If you purchased more than 1 artificial Christmas tree in 2018, please think about the primary artificial Christmas tree you purchased.

BASE: PURCHASED A REAL CHRISTMAS TREE IN 2018 (n=463)

Q3 And how much did you pay for your real Christmas tree that you purchased in 2018? Please round your answer to the nearest dollar. If you purchased more than 1 real Christmas tree, please think about the primary real Christmas tree you purchased.