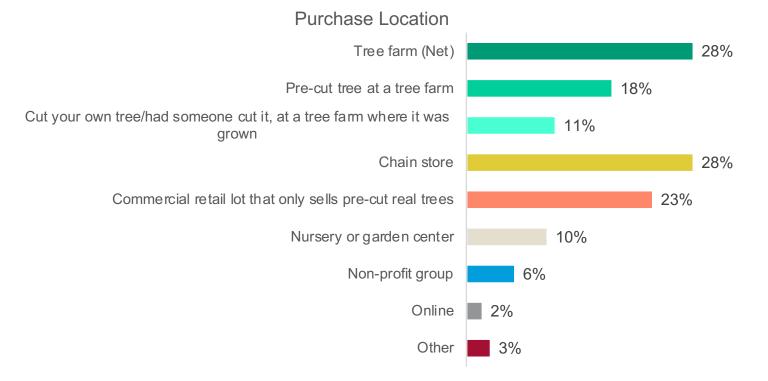

## About three in ten purchased real tree from a tree farm

#### BASE: PAID \$1+ FOR A REAL CHRISTMAS TREE IN 2018 (n=460)

Q5 Which of the following statements most accurately reflects where you purchased your real Christmas tree this past holiday season? If you purchased more than 1 real Christmas tree for your home, please think about the primary real Christmas tree you purchased.